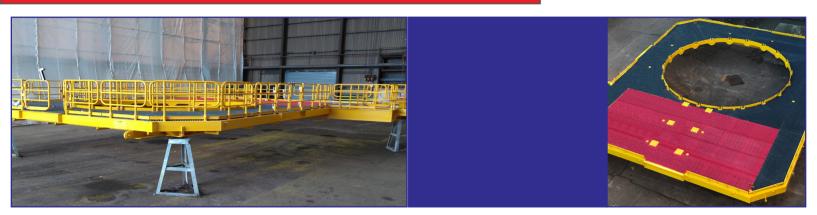

## **Details**

| Location            | Scottish Territorial Waters - Moray Firth                                                                                                                                                                                                                                                            |
|---------------------|------------------------------------------------------------------------------------------------------------------------------------------------------------------------------------------------------------------------------------------------------------------------------------------------------|
| Date of project     | 2016                                                                                                                                                                                                                                                                                                 |
| Scope of work       | Design, fabrication and supply of Steel and GRP gratings and handrails for the transition pieces on the Beatrice Offshore Wind Farm.  The wind farm has the potential to generate 588MW of renewable energy. It will be one of the largest private investments ever made in Scottish infrastructure. |
| Number of turbines  | 84                                                                                                                                                                                                                                                                                                   |
| Owner               | Beatrice Offshore Windfarm Ltd                                                                                                                                                                                                                                                                       |
| Further information | Lionweld Kennedy - www.lk-uk.com                                                                                                                                                                                                                                                                     |