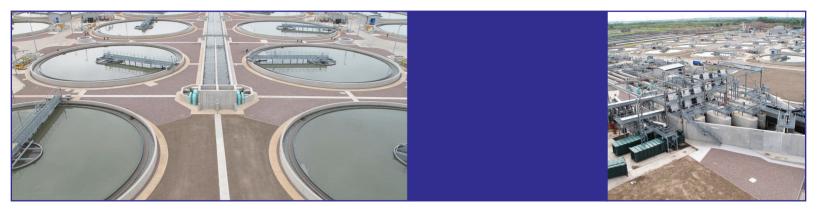

## Minworth Waste Water Treatment Works

## **Details**

| Location            | Birmingham                                                                                                                                                           |
|---------------------|----------------------------------------------------------------------------------------------------------------------------------------------------------------------|
| End user            | Severn Trent                                                                                                                                                         |
| Date of project     | 2014                                                                                                                                                                 |
| Scope of work       | Lionweld Kennedy designed, manufactured and installed a number of GRP access stair landings, platforms and hand railing to the Minworth Waste Water Treatment Works. |
| Project value       | £200k                                                                                                                                                                |
| Further information | Lionweld Kennedy - www.lk-uk.com                                                                                                                                     |