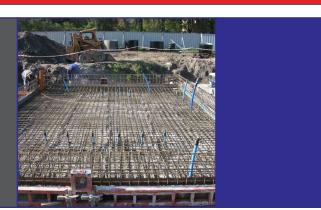

## **Details**

| Location                              | Podzamcze, Warsaw, Poland.                                                                                                                                                                                                                                                                                                                                              |
|---------------------------------------|-------------------------------------------------------------------------------------------------------------------------------------------------------------------------------------------------------------------------------------------------------------------------------------------------------------------------------------------------------------------------|
| Description                           | Renovation of Multimedia Fountain Park.                                                                                                                                                                                                                                                                                                                                 |
| Date of project                       | 2010-2011.                                                                                                                                                                                                                                                                                                                                                              |
| Where FRP composites are used and why | Basalt fibre reinforced polymer (BFRP) rebars ROCKBAR were used for paths' repair & arrangement of alleys. Rockbar was used instead of steel rebar in order to increase the service life of the fountain and reduce future maintenance costs. Moreover this construction material is more aesthetic as its application excludes the possibility of corrosion processes. |
| Type of composite used                | BFRP rebars.                                                                                                                                                                                                                                                                                                                                                            |
| Further information                   | http://galencomposite.com/home/implemented-projects/restructure-of-fountain-park-in-warsaw/                                                                                                                                                                                                                                                                             |