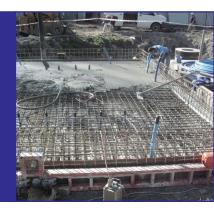

## **Details**

| Location                              | Podzamcze, Warsaw, Poland.                                                                                                                                                                                                                                                                                                                                              |
|---------------------------------------|-------------------------------------------------------------------------------------------------------------------------------------------------------------------------------------------------------------------------------------------------------------------------------------------------------------------------------------------------------------------------|
| Description                           | Renovation of Multimedia Fountain Park.                                                                                                                                                                                                                                                                                                                                 |
| Date of project                       | 2010-2011.                                                                                                                                                                                                                                                                                                                                                              |
| Where FRP composites are used and why | Basalt fibre reinforced polymer (BFRP) rebars ROCKBAR were used for paths' repair & arrangement of alleys. Rockbar was used instead of steel rebar in order to increase the service life of the fountain and reduce future maintenance costs. Moreover this construction material is more aesthetic as its application excludes the possibility of corrosion processes. |
| Type of composite used                | BFRP rebars.                                                                                                                                                                                                                                                                                                                                                            |
| Further information                   | http://galencomposite.com/home/implemented-projects/restructure-of-fountain-park-in-warsaw/                                                                                                                                                                                                                                                                             |