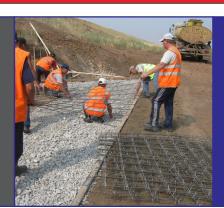

## **Details**

| Location                              | The Republic of Tatarstan, Russia                                                                                                                                                                                                                                                                                                                                                                            |
|---------------------------------------|--------------------------------------------------------------------------------------------------------------------------------------------------------------------------------------------------------------------------------------------------------------------------------------------------------------------------------------------------------------------------------------------------------------|
| Description                           | Nanostructured composite rebars "Rockbar" has been applied to reinforce crowns of galvanied flute pipes with three socket which is conducted on the part of the highway "Europe-Western China" running through the Republic of Tatarstan "Shali (M-7)-Bavli (M-5)" instead of the metal rebar. This highway part is experimental one. It is build to analyze the behavior of composite rebar inside roadbed. |
| Date of project                       | 2015.                                                                                                                                                                                                                                                                                                                                                                                                        |
| Where FRP composites are used and why | To reinforce crowns of galvanied flute pipes with three socket                                                                                                                                                                                                                                                                                                                                               |
| Type of composite used                | Basalt fibre reinforced polymer.                                                                                                                                                                                                                                                                                                                                                                             |