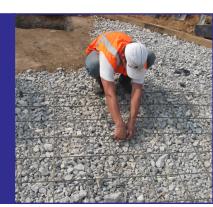

## **Details**

| Location                              | The Republic of Tatarstan, Russia                                                                                                                                                                                                                                                                                                                                                                            |
|---------------------------------------|--------------------------------------------------------------------------------------------------------------------------------------------------------------------------------------------------------------------------------------------------------------------------------------------------------------------------------------------------------------------------------------------------------------|
| Description                           | Nanostructured composite rebars "Rockbar" has been applied to reinforce crowns of galvanied flute pipes with three socket which is conducted on the part of the highway "Europe-Western China" running through the Republic of Tatarstan "Shali (M-7)-Bavli (M-5)" instead of the metal rebar. This highway part is experimental one. It is build to analyze the behavior of composite rebar inside roadbed. |
| Date of project                       | 2015.                                                                                                                                                                                                                                                                                                                                                                                                        |
| Where FRP composites are used and why | To reinforce crowns of galvanied flute pipes with three socket                                                                                                                                                                                                                                                                                                                                               |
| Type of composite used                | Basalt fibre reinforced polymer.                                                                                                                                                                                                                                                                                                                                                                             |