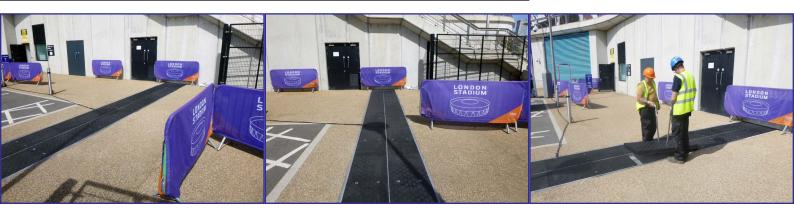

## **FIBRELITE**

| Location        | London, UK                                                                                                                                                                                                                                                                                                                                                                                                                                                                                                                                                                                                                                                                                   |
|-----------------|----------------------------------------------------------------------------------------------------------------------------------------------------------------------------------------------------------------------------------------------------------------------------------------------------------------------------------------------------------------------------------------------------------------------------------------------------------------------------------------------------------------------------------------------------------------------------------------------------------------------------------------------------------------------------------------------|
| Description     | This London Stadium approached Fibrelite to replace their damaged trench covers with a retrofit solution. The London Stadium primarily hosts football matches; however it is a multi-event stadium also hosting music concerts, American football (NFL) and athletics. The client needed a lightweight and durable solution to replace the damaged trench covers. A solution that incurred minimal upheaval to the functionality of the site was also required, so cover dimensions needed to be customised to suit the existing trenches.                                                                                                                                                   |
| Client          | London Stadium                                                                                                                                                                                                                                                                                                                                                                                                                                                                                                                                                                                                                                                                               |
| The challenge   | <ul> <li>Key issues surrounding the previously installed covers and requirements for a replacement:</li> <li>Previously installed covers were in poor condition causing a potential trip hazard and manual handling issues.</li> <li>The trench must be accessed every time the stadium hosts an event, meaning heavy duty equipment had to be hired to remove the heavy existing covers and trench covers each time resulting in higher costs.</li> <li>Whilst replacement of the covers was essential, the client also sought a solution that would not disrupt the day to day running of the facility – any replacement covers had to fit directly into the existing trenches.</li> </ul> |
| The solution    | <ul> <li>Key features of the Fibrelite's retrofit installation once it was accepted by London Stadium's Head of Technical Services:</li> <li>Fibrelite's site team attended to install and walkthrough the new 'fit and forget' covering arrangement.</li> <li>The composite trench access covers provided can be easily removed by two people using the ergonomically designed and Fibrelite supplied FL7's.</li> <li>Thanks to the coordination and planning between the client and the Fibrelite technical team – the new covering arrangement was installed and fully operational within 2 days.</li> </ul>                                                                              |
| Further details | Click here to visit the Fibrelite website                                                                                                                                                                                                                                                                                                                                                                                                                                                                                                                                                                                                                                                    |