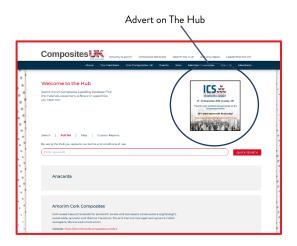

## Website and Hub Advertising

As above but with the addition of your advert also being shown on The Hub – the UK's composites capabilities database, used by potential customers in the industry in searching for services and products. The Hub has been searched 133,392 times in the last 12 months.

|           | Member | Non-Member |
|-----------|--------|------------|
| 1 month   | £210   | £450       |
| 3 months  | £540   | £1200      |
| 6 months  | £960   | £2200      |
| 12 months | £1850  | £4100      |