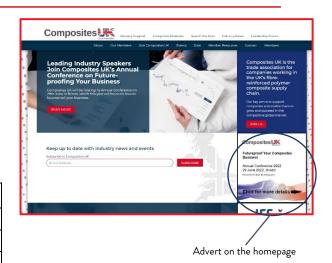

## Website Advertising

Advertising space on our website can be seen on the right-hand side of the home page. The space is  $370 \times 370 \text{px}$  static jpg pointing to a hyperlink of your choice. The website gets on average 12,000 visitors per month.

|           | Member | Non-Member |
|-----------|--------|------------|
| 1 month   | £150   | £320       |
| 3 months  | £400   | £875       |
| 6 months  | £750   | £1700      |
| 12 months | £1400  | £3000      |