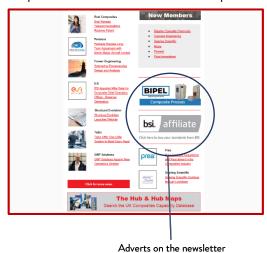

## Newsletter Advertising

The Composites Hub newsletter – a collaboration between Composites UK and the National Composites

Centre, is sent out twice per month to 9,000 subscribers.

It is sent on the first working day of each month, with the next edition following 14 days later.

Advertising space on the newsletter are 260px wide x 100px high. Static jpgs only. Prices higher than the website advertising as this is delivered directly to people's inboxes.

|           | Member | Non-Member |
|-----------|--------|------------|
| 1 month   | £250   | £530       |
| 3 months  | £680   | £1400      |
| 6 months  | £1200  | £2900      |
| 12 months | £2200  | £5400      |